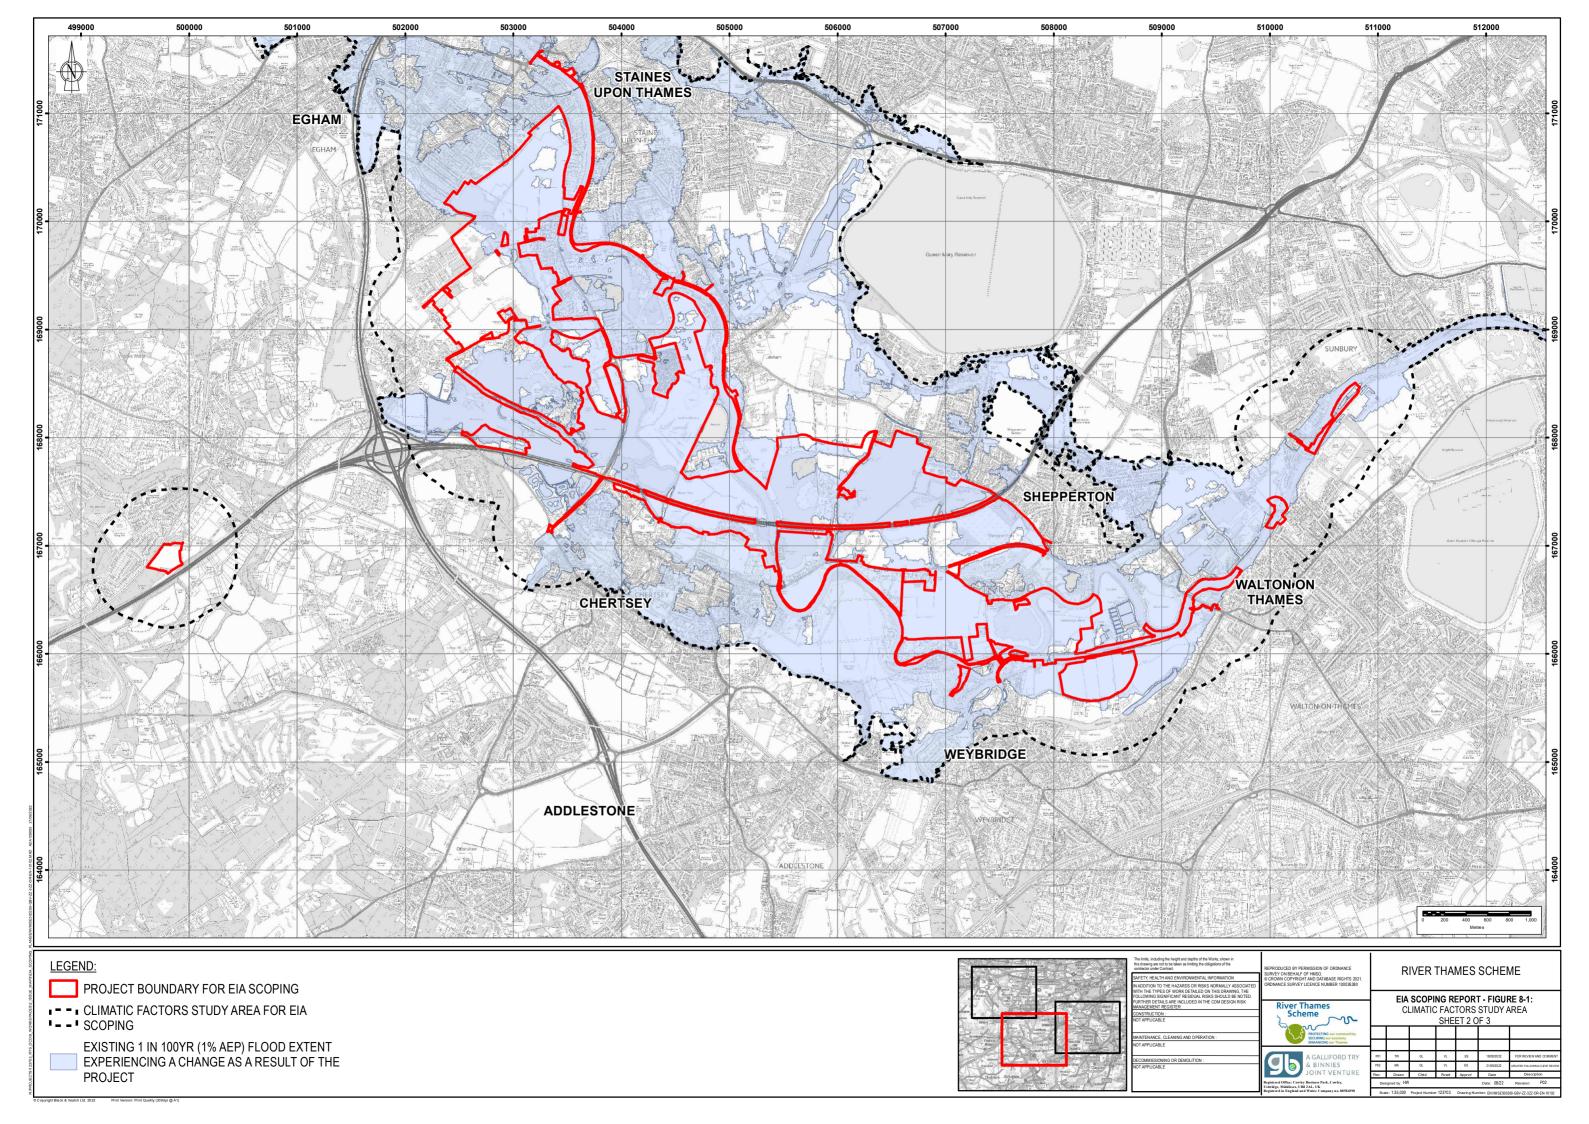

| Figure 6-6              | PM <sub>2.5</sub> Concentrations             | 1 | 1 |  |  |  |  |  |  |
|-------------------------|----------------------------------------------|---|---|--|--|--|--|--|--|
| Biodiversity            |                                              |   |   |  |  |  |  |  |  |
| Figure 7-1              | Statutory and Non-Statutory Sites within 2km | 1 |   |  |  |  |  |  |  |
| Figure 7-2              | Statutory Sites within 10km                  | 1 |   |  |  |  |  |  |  |
| Climatic Factors        |                                              |   |   |  |  |  |  |  |  |
| Figure 8-1              | Climatic Factors Study Area                  | 2 |   |  |  |  |  |  |  |
| Cultural Heritage, Arch |                                              |   |   |  |  |  |  |  |  |
| Figure 9-1              | Archaeological Potential                     | 3 | 2 |  |  |  |  |  |  |
| Figure 9-2              | Heritage Assets                              | 3 | 2 |  |  |  |  |  |  |
| Figure 9-3              | Archaeological Survey Stages                 | 3 | 2 |  |  |  |  |  |  |
| Flood Risk              |                                              |   |   |  |  |  |  |  |  |
| Figure 10-1             | Flood Risk Zones                             | 3 | 3 |  |  |  |  |  |  |
| Health                  |                                              |   |   |  |  |  |  |  |  |
| Figure 11-1             | 3                                            |   |   |  |  |  |  |  |  |
| Landscape and Visual    | Landscape and Visual Amenity                 |   |   |  |  |  |  |  |  |
| Figure 12-1             | Existing GI Connections                      | 3 | 3 |  |  |  |  |  |  |