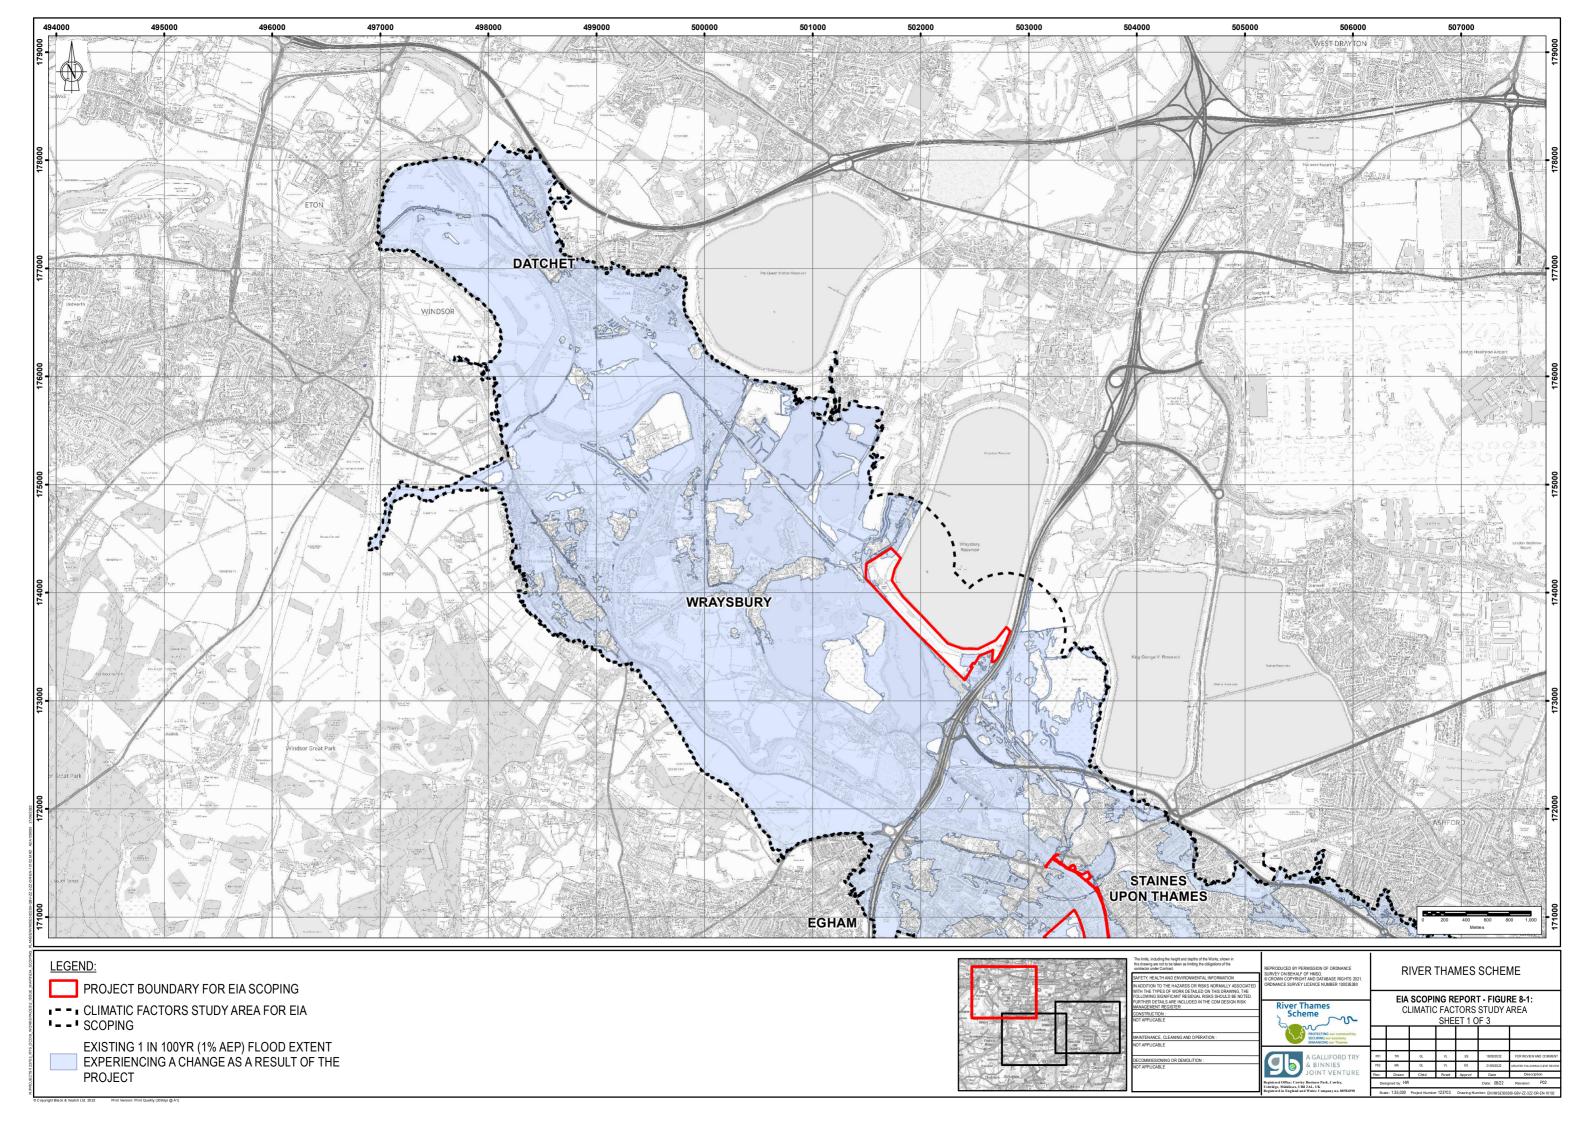

| Figure 6-6              | PM <sub>2.5</sub> Concentrations             | 1 | 1 |  |  |  |  |  |  |
|-------------------------|----------------------------------------------|---|---|--|--|--|--|--|--|
| Biodiversity            |                                              |   |   |  |  |  |  |  |  |
| Figure 7-1              | Statutory and Non-Statutory Sites within 2km | 1 |   |  |  |  |  |  |  |
| Figure 7-2              | Statutory Sites within 10km                  | 1 |   |  |  |  |  |  |  |
| Climatic Factors        |                                              |   |   |  |  |  |  |  |  |
| Figure 8-1              | Climatic Factors Study Area                  | 2 |   |  |  |  |  |  |  |
| Cultural Heritage, Arch |                                              |   |   |  |  |  |  |  |  |
| Figure 9-1              | Archaeological Potential                     | 3 | 2 |  |  |  |  |  |  |
| Figure 9-2              | Heritage Assets                              | 3 | 2 |  |  |  |  |  |  |
| Figure 9-3              | Archaeological Survey Stages                 | 3 | 2 |  |  |  |  |  |  |
| Flood Risk              |                                              |   |   |  |  |  |  |  |  |
| Figure 10-1             | Flood Risk Zones                             | 3 | 3 |  |  |  |  |  |  |
| Health                  |                                              |   |   |  |  |  |  |  |  |
| Figure 11-1             | 3                                            |   |   |  |  |  |  |  |  |
| Landscape and Visual    | Landscape and Visual Amenity                 |   |   |  |  |  |  |  |  |
| Figure 12-1             | Existing GI Connections                      | 3 | 3 |  |  |  |  |  |  |