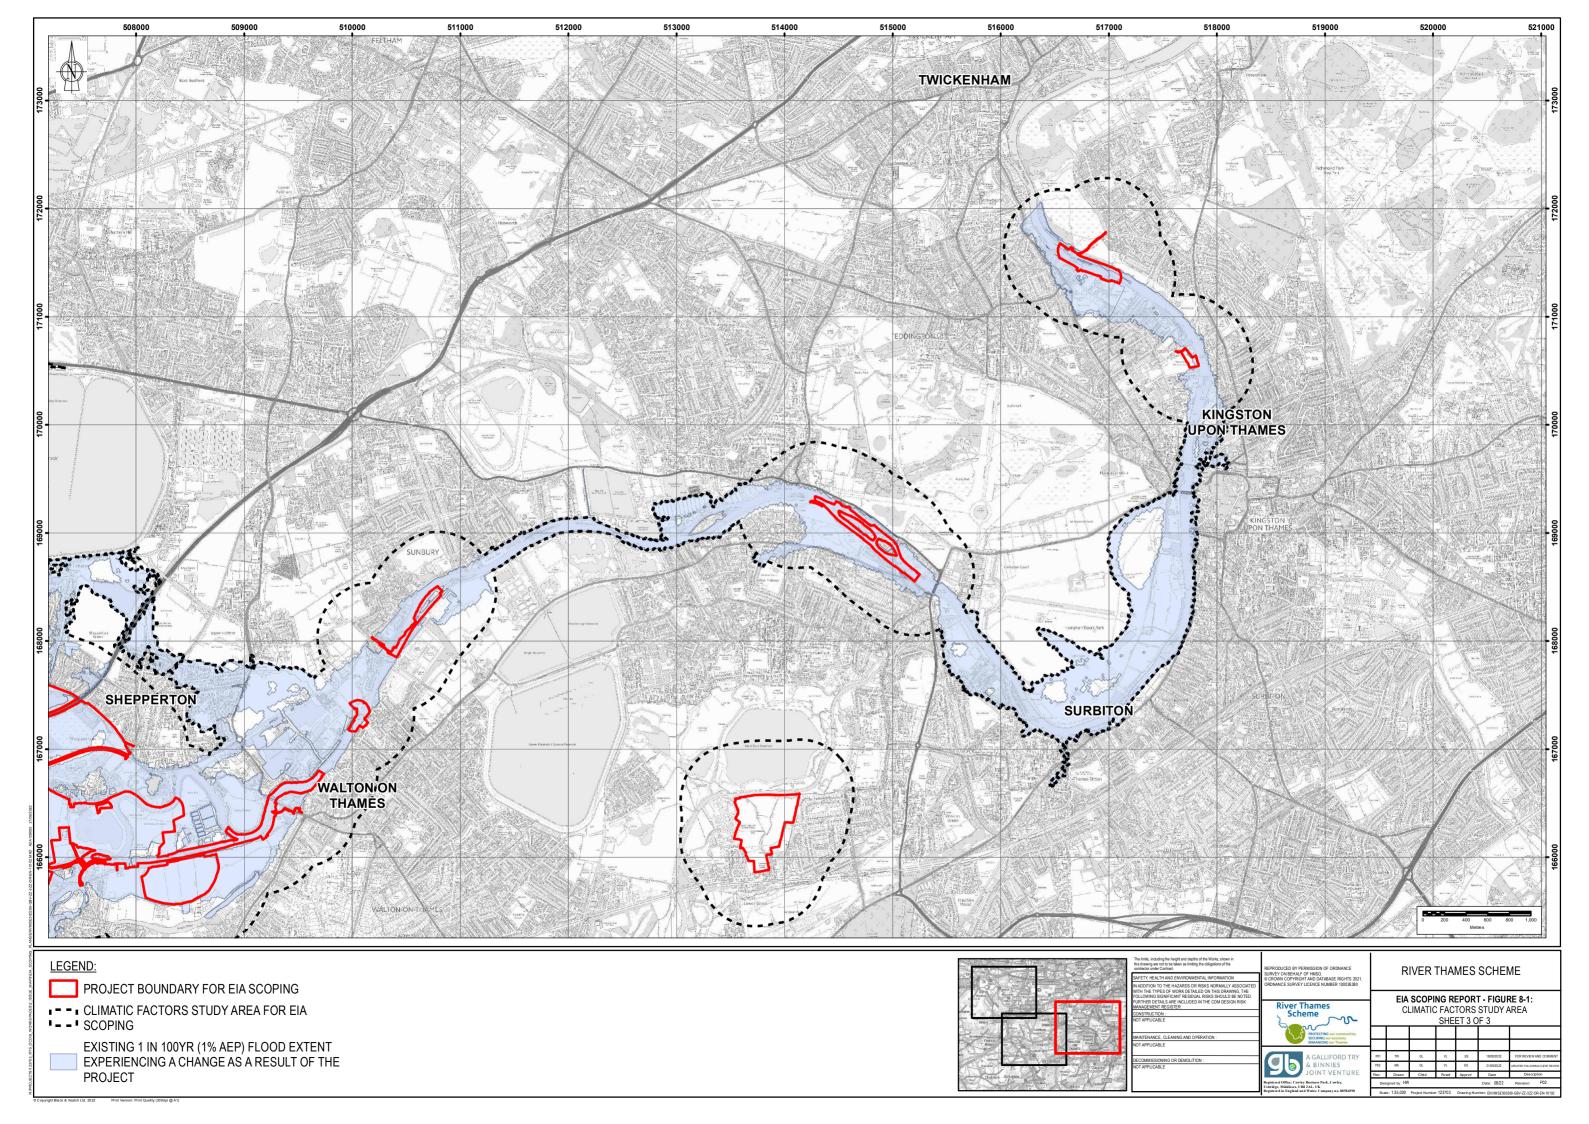

| Figure 6-6              | PM <sub>2.5</sub> Concentrations             | 1 | 1 |  |  |  |  |  |  |
|-------------------------|----------------------------------------------|---|---|--|--|--|--|--|--|
| Biodiversity            |                                              |   |   |  |  |  |  |  |  |
| Figure 7-1              | Statutory and Non-Statutory Sites within 2km | 1 |   |  |  |  |  |  |  |
| Figure 7-2              | Statutory Sites within 10km                  | 1 |   |  |  |  |  |  |  |
| Climatic Factors        |                                              |   |   |  |  |  |  |  |  |
| Figure 8-1              | Climatic Factors Study Area                  | 2 |   |  |  |  |  |  |  |
| Cultural Heritage, Arch |                                              |   |   |  |  |  |  |  |  |
| Figure 9-1              | Archaeological Potential                     | 3 | 2 |  |  |  |  |  |  |
| Figure 9-2              | Heritage Assets                              | 3 | 2 |  |  |  |  |  |  |
| Figure 9-3              | Archaeological Survey Stages                 | 3 | 2 |  |  |  |  |  |  |
| Flood Risk              |                                              |   |   |  |  |  |  |  |  |
| Figure 10-1             | Flood Risk Zones                             | 3 | 3 |  |  |  |  |  |  |
| Health                  |                                              |   |   |  |  |  |  |  |  |
| Figure 11-1             | 3                                            |   |   |  |  |  |  |  |  |
| Landscape and Visual    | Landscape and Visual Amenity                 |   |   |  |  |  |  |  |  |
| Figure 12-1             | Existing GI Connections                      | 3 | 3 |  |  |  |  |  |  |