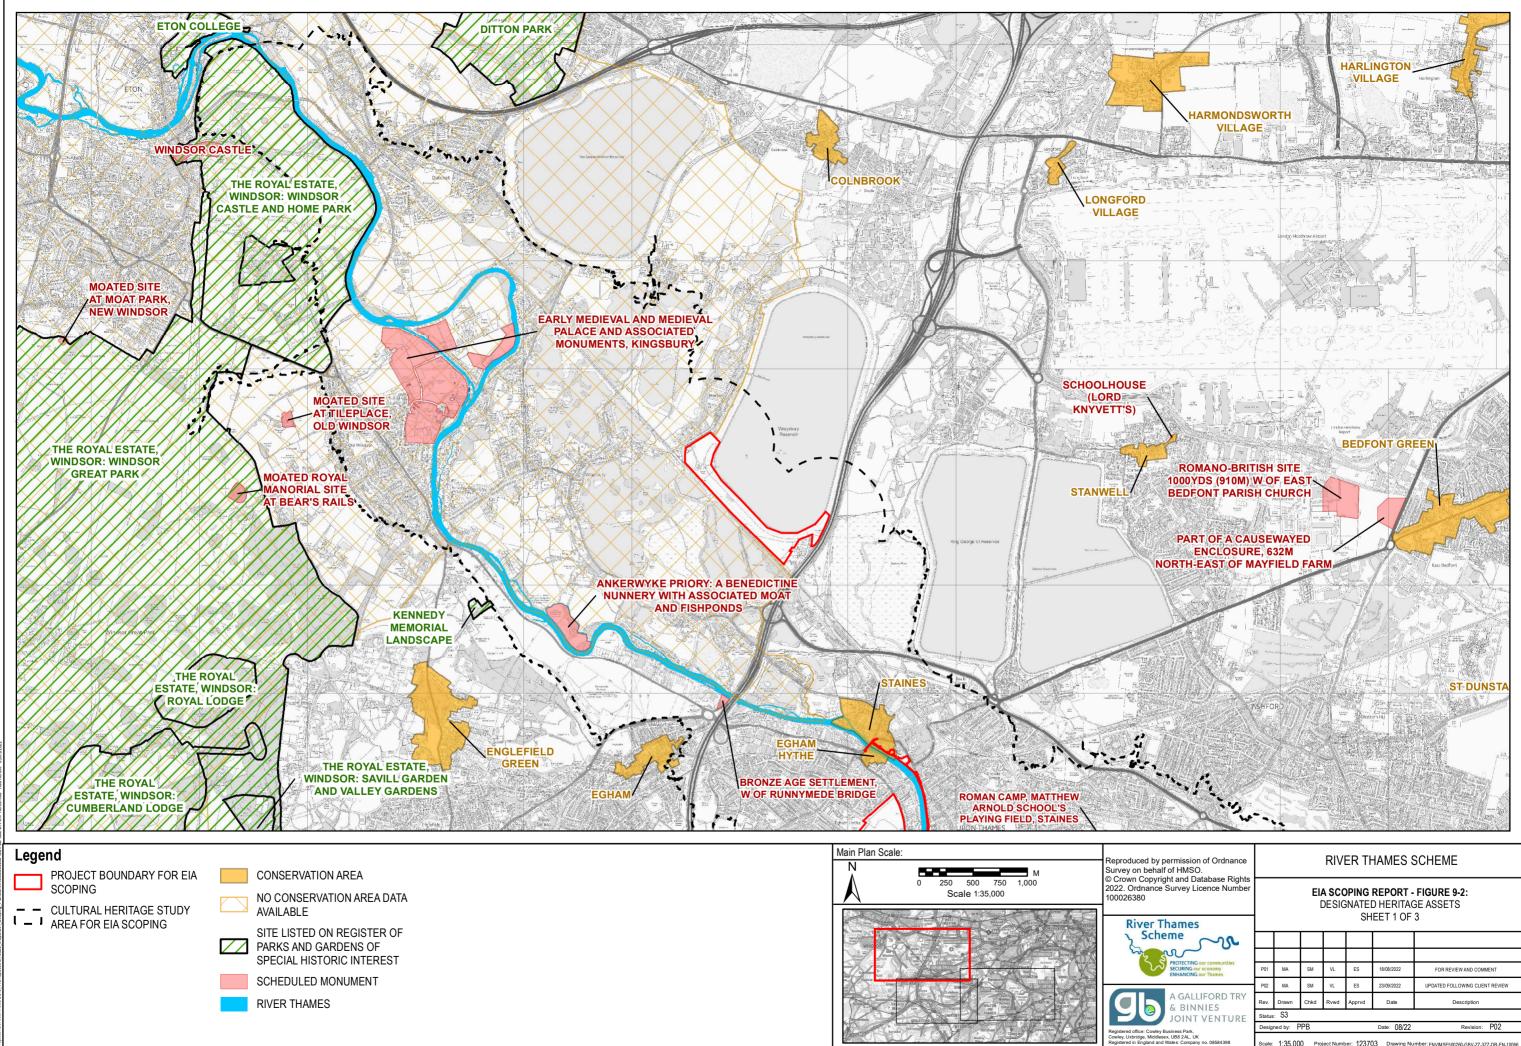

| Figure 6-6              | PM <sub>2.5</sub> Concentrations             | 1 | 1 |  |  |  |  |  |  |
|-------------------------|----------------------------------------------|---|---|--|--|--|--|--|--|
| Biodiversity            |                                              |   |   |  |  |  |  |  |  |
| Figure 7-1              | Statutory and Non-Statutory Sites within 2km | 1 |   |  |  |  |  |  |  |
| Figure 7-2              | Statutory Sites within 10km                  | 1 |   |  |  |  |  |  |  |
| Climatic Factors        |                                              |   |   |  |  |  |  |  |  |
| Figure 8-1              | Climatic Factors Study Area                  | 2 |   |  |  |  |  |  |  |
| Cultural Heritage, Arch |                                              |   |   |  |  |  |  |  |  |
| Figure 9-1              | Archaeological Potential                     | 3 | 2 |  |  |  |  |  |  |
| Figure 9-2              | Heritage Assets                              | 3 | 2 |  |  |  |  |  |  |
| Figure 9-3              | Archaeological Survey Stages                 | 3 | 2 |  |  |  |  |  |  |
| Flood Risk              |                                              |   |   |  |  |  |  |  |  |
| Figure 10-1             | Flood Risk Zones                             | 3 | 3 |  |  |  |  |  |  |
| Health                  |                                              |   |   |  |  |  |  |  |  |
| Figure 11-1             | 3                                            |   |   |  |  |  |  |  |  |
| Landscape and Visual    | Landscape and Visual Amenity                 |   |   |  |  |  |  |  |  |
| Figure 12-1             | Existing GI Connections                      | 3 | 3 |  |  |  |  |  |  |

| mission of Ordnance<br>HMSO.<br>and Database Rights<br>rvey Licence Number | RIVER THAMES SCHEME                                                                         |         |      |      |        |             |                                 |  |  |  |
|----------------------------------------------------------------------------|---------------------------------------------------------------------------------------------|---------|------|------|--------|-------------|---------------------------------|--|--|--|
|                                                                            | EIA SCOPING REPORT - FIGURE 9-2:<br>DESIGNATED HERITAGE ASSETS<br>SHEET 1 OF 3              |         |      |      |        |             |                                 |  |  |  |
| ames                                                                       |                                                                                             |         |      |      |        |             |                                 |  |  |  |
| ROTECTING our communities                                                  |                                                                                             |         |      |      |        |             |                                 |  |  |  |
| ECURING our economy<br>NHANCING our Thames                                 | P01                                                                                         | MA      | SM   | VL   | ES     | 18/08/2022  | FOR REVIEW AND COMMENT          |  |  |  |
|                                                                            | P02                                                                                         | MA      | SM   | VL   | ES     | 23/09/2022  | UPDATED FOLLOWING CLIENT REVIEW |  |  |  |
| GALLIFORD TRY<br>BINNIES<br>OINT VENTURE                                   | Rev.                                                                                        | Drawn   | Chkd | Rvwd | Apprvd | Date        | Description                     |  |  |  |
|                                                                            | Status                                                                                      | : S3    |      |      |        |             |                                 |  |  |  |
| ess Park,                                                                  | Desig                                                                                       | ned by: | PPB  |      |        | Date: 08/22 | Revision: P02                   |  |  |  |
| B8 2 AL, UK<br>as: Company no. 08584398                                    | Scale: 1:35,000 Project Number: 123703 Drawing Number: ENVIMSE500260-GBV-ZZ-3ZZ-DR-EN-10066 |         |      |      |        |             |                                 |  |  |  |