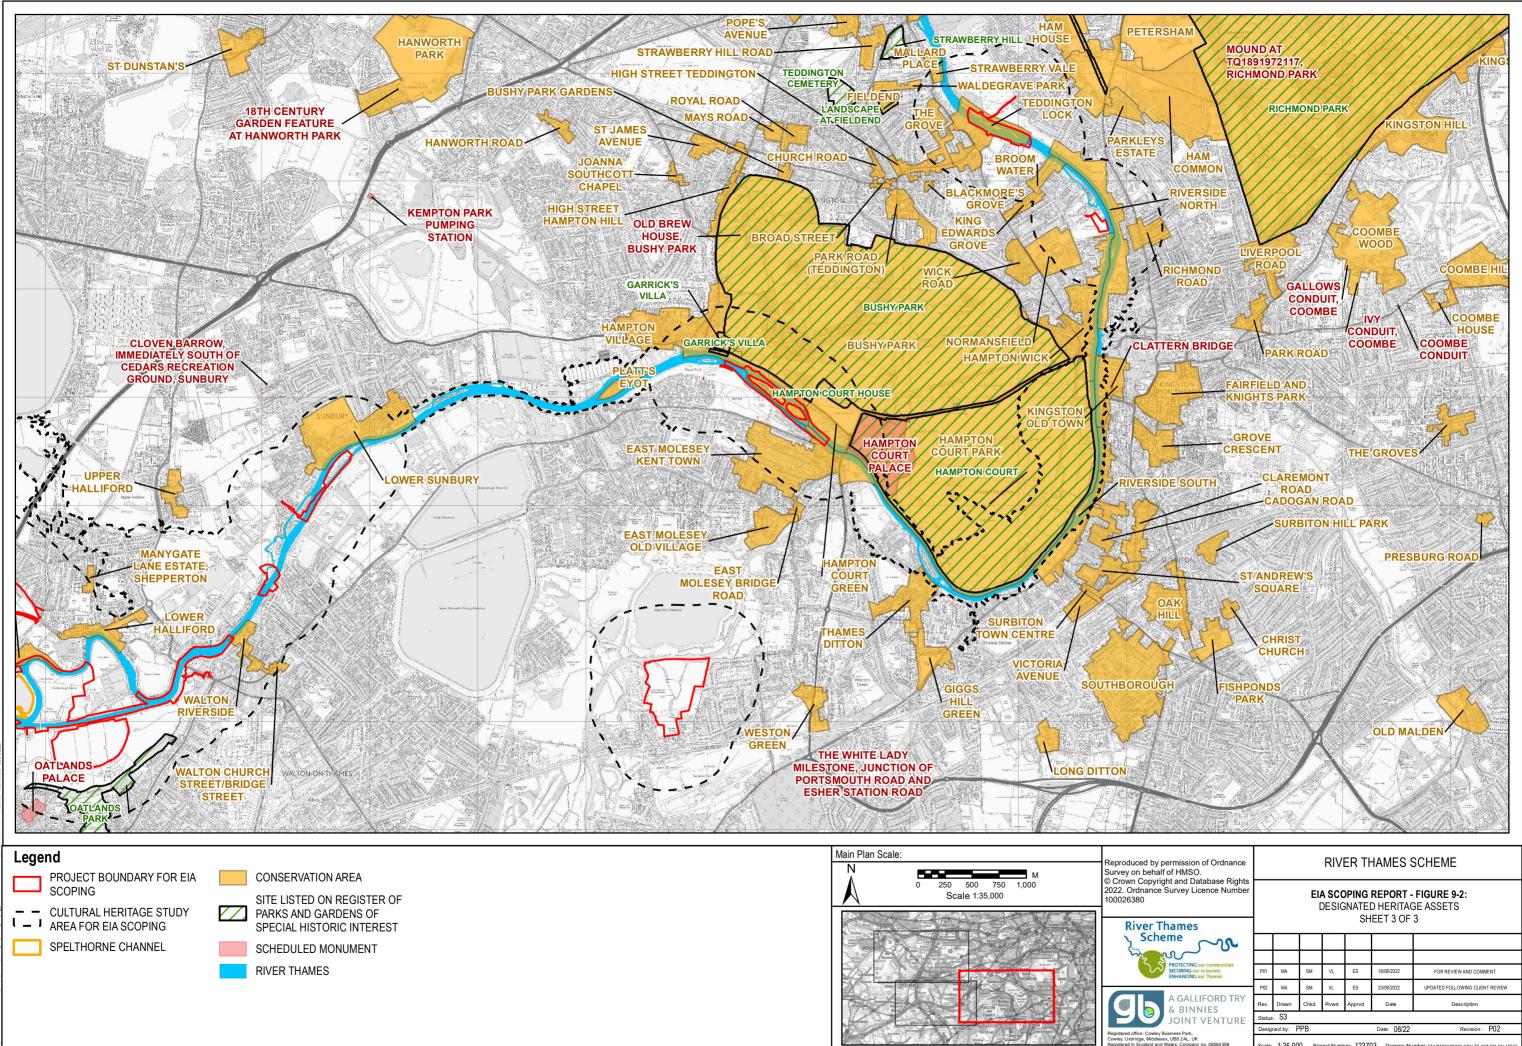

| mission of Ordnance<br>HMSO.<br>and Database Rights<br>rvey Licence Number | RIVER THAMES SCHEME                                                                         |         |      |      |        |             |                                 |  |  |  |
|----------------------------------------------------------------------------|---------------------------------------------------------------------------------------------|---------|------|------|--------|-------------|---------------------------------|--|--|--|
|                                                                            | EIA SCOPING REPORT - FIGURE 9-2:<br>DESIGNATED HERITAGE ASSETS<br>SHEET 1 OF 3              |         |      |      |        |             |                                 |  |  |  |
| ames                                                                       |                                                                                             |         |      |      |        |             |                                 |  |  |  |
| ROTECTING our communities                                                  |                                                                                             |         |      |      |        |             |                                 |  |  |  |
| ECURING our economy<br>NHANCING our Thames                                 | P01                                                                                         | MA      | SM   | VL   | ES     | 18/08/2022  | FOR REVIEW AND COMMENT          |  |  |  |
|                                                                            | P02                                                                                         | MA      | SM   | VL   | ES     | 23/09/2022  | UPDATED FOLLOWING CLIENT REVIEW |  |  |  |
| GALLIFORD TRY<br>BINNIES<br>OINT VENTURE                                   | Rev.                                                                                        | Drawn   | Chkd | Rvwd | Apprvd | Date        | Description                     |  |  |  |
|                                                                            | Status                                                                                      | : S3    |      |      |        |             |                                 |  |  |  |
| ess Park,                                                                  | Desig                                                                                       | ned by: | PPB  |      |        | Date: 08/22 | Revision: P02                   |  |  |  |
| B8 2 AL, UK<br>as: Company no. 08584398                                    | Scale: 1:35,000 Project Number: 123703 Drawing Number: ENVIMSE500260-GBV-ZZ-3ZZ-DR-EN-10066 |         |      |      |        |             |                                 |  |  |  |