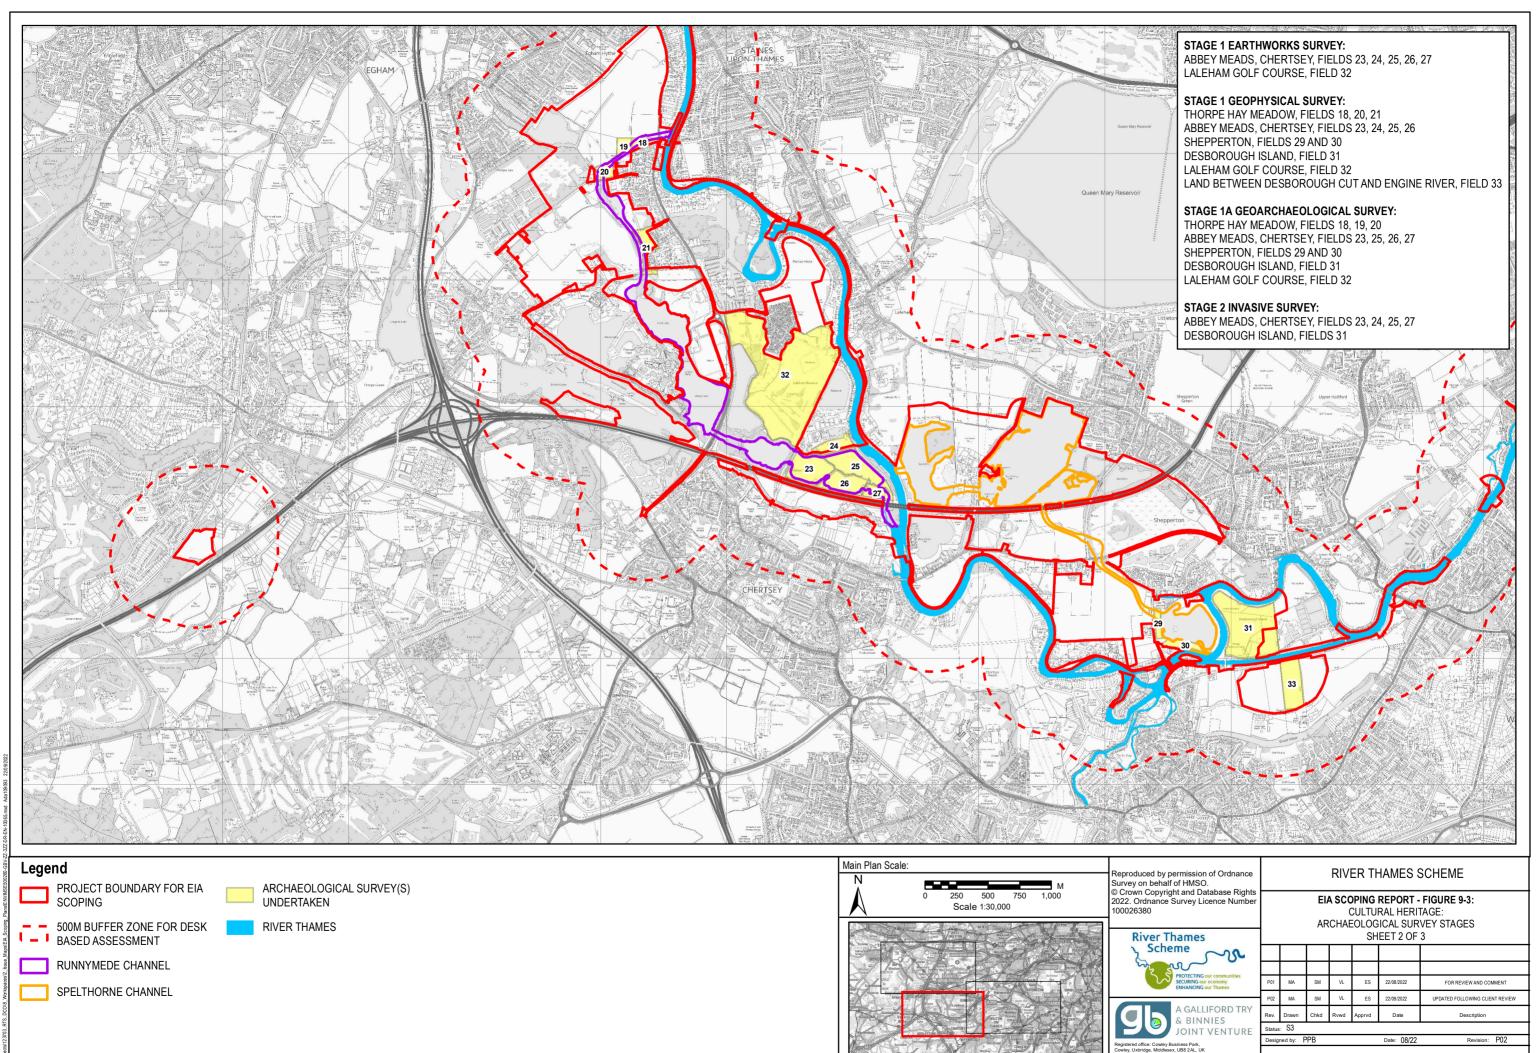

RIVER THAMES

© Copyright Binnies UK Limited. 2022 Print Version: Print Quality (300dpi @ A3)

STAGE 1 EARTHWORKS SURVEY: ABBEY MEADS, CHERTSEY, FIELDS 23, 24, 25, 26, 27 LALEHAM GOLF COURSE, FIELD 32 STAGE 1 GEOPHYSICAL SURVEY: THORPE HAY MEADOW, FIELDS 18, 20, 21 ABBEY MEADS, CHERTSEY, FIELDS 23, 24, 25, 26 SHEPPERTON, FIELDS 29 AND 30 DESBOROUGH ISLAND, FIELD 31 LALEHAM GOLF COURSE, FIELD 32 LAND BETWEEN DESBOROUGH CUT AND ENGINE RIVER, FIELD 33 STAGE 1A GEOARCHAEOLOGICAL SURVEY: THORPE HAY MEADOW, FIELDS 18, 19, 20 ABBEY MEADS, CHERTSEY, FIELDS 23, 25, 26, 27 SHEPPERTON, FIELDS 29 AND 30 DESBOROUGH ISLAND, FIELD 31 LALEHAM GOLF COURSE, FIELD 32 STAGE 2 INVASIVE SURVEY: ABBEY MEADS, CHERTSEY, FIELDS 23, 24, 25, 27 DESBOROUGH ISLAND, FIELDS 31

| oduced by permission of Ordnance<br>ey on behalf of HMSO.<br>own Copyright and Database Rights<br>. Ordnance Survey Licence Number<br>26380 |             | RIVER THAMES SCHEME                                                                         |      |      |        |             |                                 |  |  |  |
|---------------------------------------------------------------------------------------------------------------------------------------------|-------------|---------------------------------------------------------------------------------------------|------|------|--------|-------------|---------------------------------|--|--|--|
|                                                                                                                                             |             | EIA SCOPING REPORT - FIGURE 9-3:<br>CULTURAL HERITAGE:<br>ARCHAEOLOGICAL SURVEY STAGES      |      |      |        |             |                                 |  |  |  |
| River Thames                                                                                                                                |             | SHEET 1 OF 3                                                                                |      |      |        |             |                                 |  |  |  |
|                                                                                                                                             |             |                                                                                             |      |      |        |             |                                 |  |  |  |
| PROTECTING our communities<br>SECURING our economy<br>ENHANCING our Thames                                                                  | P01         | MA                                                                                          | SM   | VL   | ES     | 22/08/2022  | FOR REVIEW AND COMMENT          |  |  |  |
|                                                                                                                                             | P02         | MA                                                                                          | SM   | VL   | ES     | 22/09/2022  | UPDATED FOLLOWING CLIENT REVIEW |  |  |  |
| A GALLIFORD TRY<br>& BINNIES                                                                                                                | Rev.        | Drawn                                                                                       | Chkd | Rvwd | Apprvd | Date        | Description                     |  |  |  |
| JOINT VENTURE                                                                                                                               | Status: \$3 |                                                                                             |      |      |        |             |                                 |  |  |  |
| red office: Cowley Business Park,<br>, Uxbridge, Middlesex, UB8 2AL, UK<br>red in England and Wales: Company no. 08584398                   |             | ned by:                                                                                     | PPB  |      |        | Date: 08/22 | Revision: P02                   |  |  |  |
|                                                                                                                                             |             | Scale: 1:35,000 Project Number: 123703 Drawing Number: ENVIMSE500260-GBV-ZZ-3ZZ-DR-EN-10065 |      |      |        |             |                                 |  |  |  |