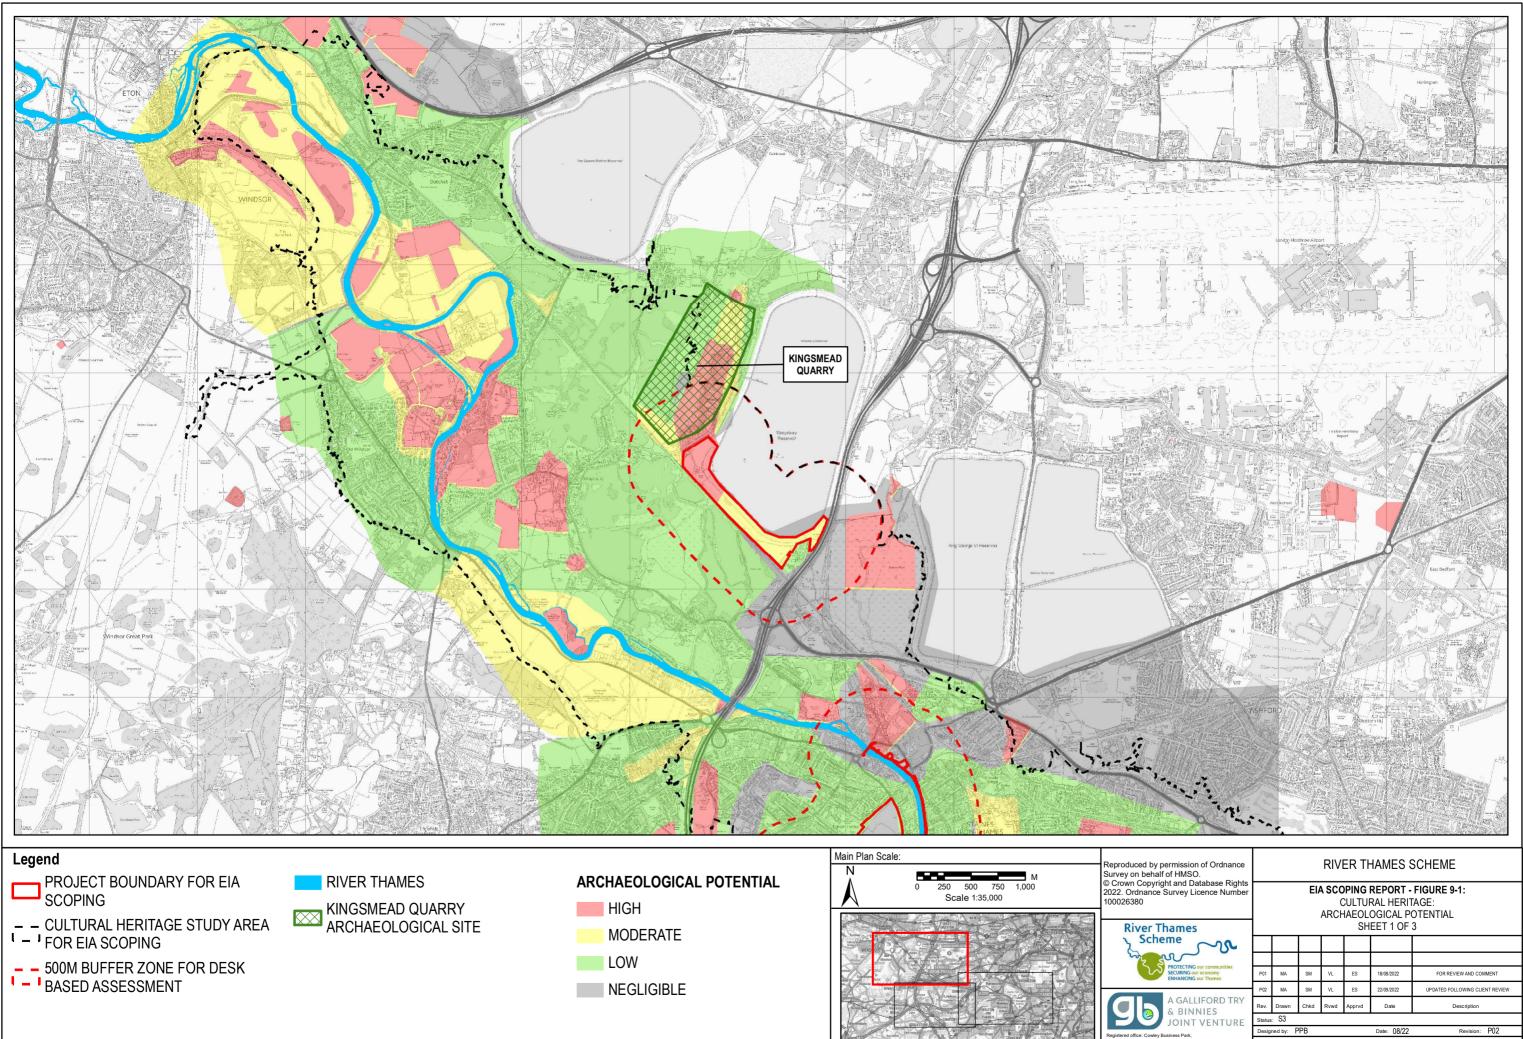

| Figure 6-6              | PM <sub>2.5</sub> Concentrations             | 1 | 1 |  |  |  |  |  |  |
|-------------------------|----------------------------------------------|---|---|--|--|--|--|--|--|
| Biodiversity            |                                              |   |   |  |  |  |  |  |  |
| Figure 7-1              | Statutory and Non-Statutory Sites within 2km | 1 |   |  |  |  |  |  |  |
| Figure 7-2              | Statutory Sites within 10km                  | 1 |   |  |  |  |  |  |  |
| Climatic Factors        |                                              |   |   |  |  |  |  |  |  |
| Figure 8-1              | Climatic Factors Study Area                  | 2 |   |  |  |  |  |  |  |
| Cultural Heritage, Arch |                                              |   |   |  |  |  |  |  |  |
| Figure 9-1              | Archaeological Potential                     | 3 | 2 |  |  |  |  |  |  |
| Figure 9-2              | Heritage Assets                              | 3 | 2 |  |  |  |  |  |  |
| Figure 9-3              | Archaeological Survey Stages                 | 3 | 2 |  |  |  |  |  |  |
| Flood Risk              |                                              |   |   |  |  |  |  |  |  |
| Figure 10-1             | Flood Risk Zones                             | 3 | 3 |  |  |  |  |  |  |
| Health                  |                                              |   |   |  |  |  |  |  |  |
| Figure 11-1             | 3                                            |   |   |  |  |  |  |  |  |
| Landscape and Visual    | Landscape and Visual Amenity                 |   |   |  |  |  |  |  |  |
| Figure 12-1             | Existing GI Connections                      | 3 | 3 |  |  |  |  |  |  |