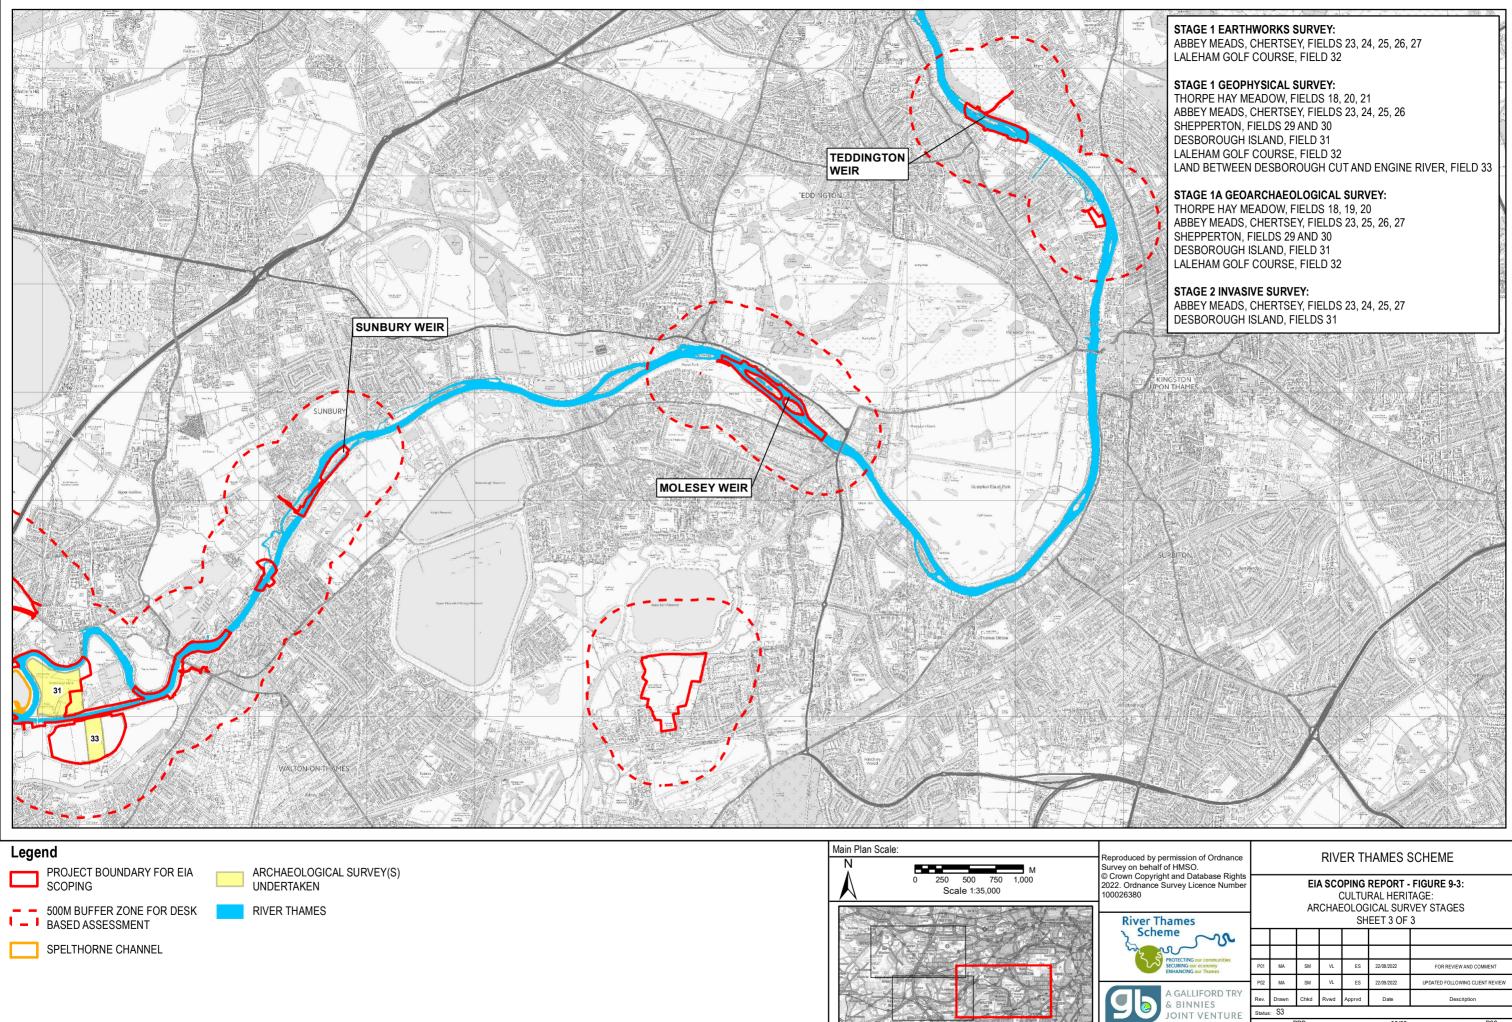

RIVER THAMES

© Copyright Binnies UK Limited. 2022 Print Version: Print Quality (300dpi @ A3)

STAGE 1 EARTHWORKS SURVEY: ABBEY MEADS, CHERTSEY, FIELDS 23, 24, 25, 26, 27 LALEHAM GOLF COURSE, FIELD 32 STAGE 1 GEOPHYSICAL SURVEY: THORPE HAY MEADOW, FIELDS 18, 20, 21 ABBEY MEADS, CHERTSEY, FIELDS 23, 24, 25, 26 SHEPPERTON, FIELDS 29 AND 30 DESBOROUGH ISLAND, FIELD 31 LALEHAM GOLF COURSE, FIELD 32 LAND BETWEEN DESBOROUGH CUT AND ENGINE RIVER, FIELD 33 STAGE 1A GEOARCHAEOLOGICAL SURVEY: THORPE HAY MEADOW, FIELDS 18, 19, 20 ABBEY MEADS, CHERTSEY, FIELDS 23, 25, 26, 27 SHEPPERTON, FIELDS 29 AND 30 DESBOROUGH ISLAND, FIELD 31 LALEHAM GOLF COURSE, FIELD 32 STAGE 2 INVASIVE SURVEY: ABBEY MEADS, CHERTSEY, FIELDS 23, 24, 25, 27 DESBOROUGH ISLAND, FIELDS 31

8584398 Scale: 1:30,000 Project Number: 123703 Drawing Number: ENVIMSE500260-GBV-ZZ-3ZZ-DR-EN-100

| nission of Ordnance<br>HMSO.                                         | RIVER THAMES SCHEME                                                                    |                                                                                             |      |      |        |             |                                 |  |  |  |
|----------------------------------------------------------------------|----------------------------------------------------------------------------------------|---------------------------------------------------------------------------------------------|------|------|--------|-------------|---------------------------------|--|--|--|
| and Database Rights<br>vey Licence Number                            | EIA SCOPING REPORT - FIGURE 9-3:<br>CULTURAL HERITAGE:<br>ARCHAEOLOGICAL SURVEY STAGES |                                                                                             |      |      |        |             |                                 |  |  |  |
| mes                                                                  |                                                                                        | SHEET 3 OF 3                                                                                |      |      |        |             |                                 |  |  |  |
| e ~r                                                                 |                                                                                        |                                                                                             |      |      |        |             |                                 |  |  |  |
| $\sim$ -                                                             |                                                                                        |                                                                                             |      |      |        |             |                                 |  |  |  |
| DTECTING our communities<br>CURING our economy<br>HANCING our Thames | P01                                                                                    | MA                                                                                          | SM   | VL   | ES     | 22/08/2022  | FOR REVIEW AND COMMENT          |  |  |  |
|                                                                      | P02                                                                                    | MA                                                                                          | SM   | VL   | ES     | 22/09/2022  | UPDATED FOLLOWING CLIENT REVIEW |  |  |  |
| GALLIFORD TRY<br>BINNIES                                             | Rev.                                                                                   | Drawn                                                                                       | Chkd | Rvwd | Apprvd | Date        | Description                     |  |  |  |
|                                                                      | Status                                                                                 | : S3                                                                                        |      |      |        |             |                                 |  |  |  |
|                                                                      | Desig                                                                                  | ned by: F                                                                                   | PPB  |      |        | Date: 08/22 | Revision: P02                   |  |  |  |
| 8 2AL, UK<br>s: Company no. 08584398                                 | Scale:                                                                                 | Scale: 1:35,000 Project Number: 123703 Drawing Number: ENVIMSE500260-GBV-ZZ-3ZZ-DR-EN-10065 |      |      |        |             |                                 |  |  |  |