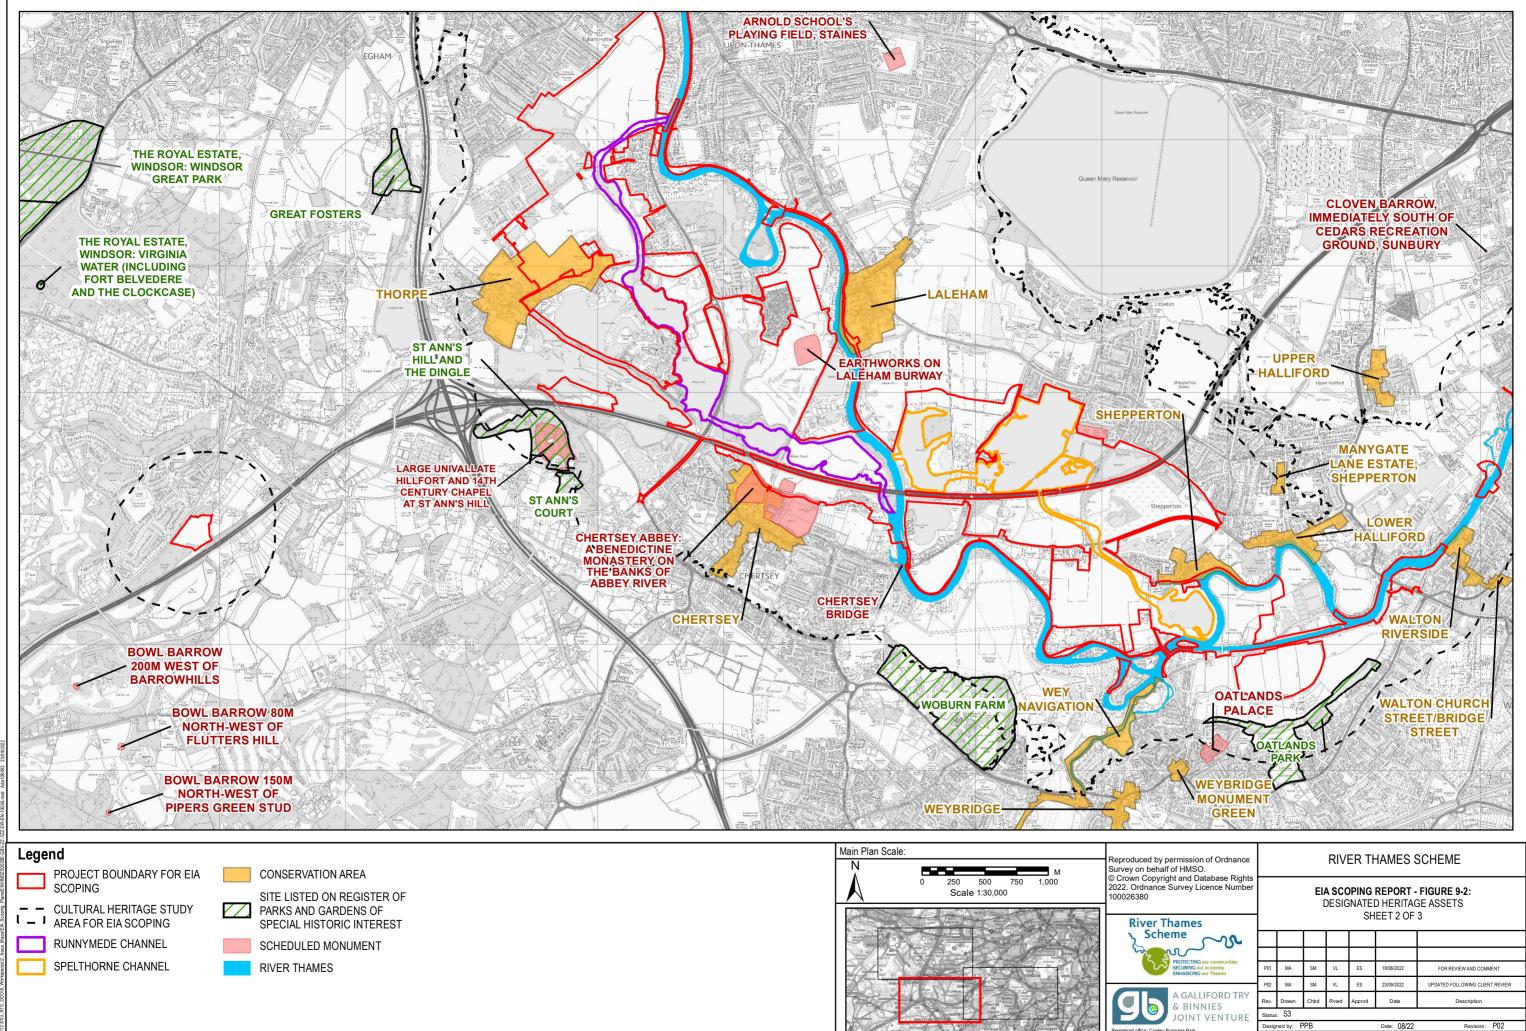

| Figure 6-6              | PM <sub>2.5</sub> Concentrations             | 1 | 1 |  |  |  |  |  |  |
|-------------------------|----------------------------------------------|---|---|--|--|--|--|--|--|
| Biodiversity            |                                              |   |   |  |  |  |  |  |  |
| Figure 7-1              | Statutory and Non-Statutory Sites within 2km | 1 |   |  |  |  |  |  |  |
| Figure 7-2              | Statutory Sites within 10km                  | 1 |   |  |  |  |  |  |  |
| Climatic Factors        |                                              |   |   |  |  |  |  |  |  |
| Figure 8-1              | Climatic Factors Study Area                  | 2 |   |  |  |  |  |  |  |
| Cultural Heritage, Arch |                                              |   |   |  |  |  |  |  |  |
| Figure 9-1              | Archaeological Potential                     | 3 | 2 |  |  |  |  |  |  |
| Figure 9-2              | Heritage Assets                              | 3 | 2 |  |  |  |  |  |  |
| Figure 9-3              | Archaeological Survey Stages                 | 3 | 2 |  |  |  |  |  |  |
| Flood Risk              |                                              |   |   |  |  |  |  |  |  |
| Figure 10-1             | Flood Risk Zones                             | 3 | 3 |  |  |  |  |  |  |
| Health                  |                                              |   |   |  |  |  |  |  |  |
| Figure 11-1             | 3                                            |   |   |  |  |  |  |  |  |
| Landscape and Visual    | Landscape and Visual Amenity                 |   |   |  |  |  |  |  |  |
| Figure 12-1             | Existing GI Connections                      | 3 | 3 |  |  |  |  |  |  |